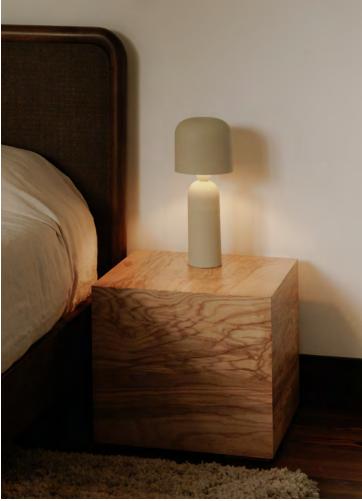

## THE QUIET. THE PERSONAL. THE BEDROOM.

Watson 4 Drawer Dresser BB-1001-03 / Theo Two Drawer Nightstand Brown RP-1011-03 / Ella Accent Chair Heather Beige EH-1115-34 / Wiley Nightstand Vintage Brown GZ-1171-03 / Ichigo King Bed Deep Orange OA-1003-12-0 / Lennon Nightstand GZ-1180-21 / Round Off Tall Nightstand Oak YR-1013-24 / Rye 6 Drawer Dresser Warm Brown BZ-1144-03 / Zeppelin King Bed Heather Light Grey OA-1006-29-0