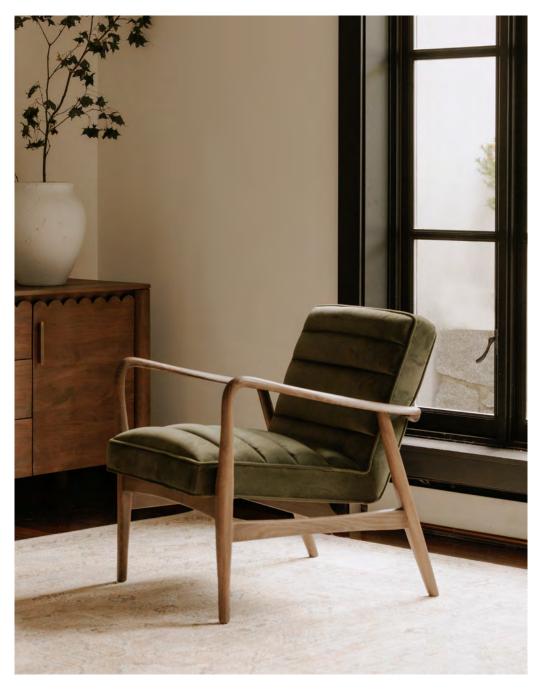

The Wiley 3-drawer sideboard's scallop detailing contrasts playfully against its traditional brass hardware & vintage brown finish.

A well-crafted wood frame. A timeless silhouette. Green velvet punctuates the balance of traditional and expressive, soft and inviting.