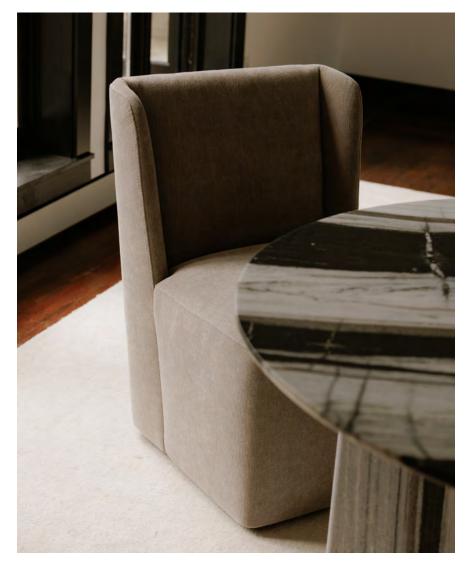

Fallon Accent Chair Flecked Ivory

ZT-1039-05

The balance of form is captured in the rectilinear Blair accent table set against the curves of the Fallon accent chair.