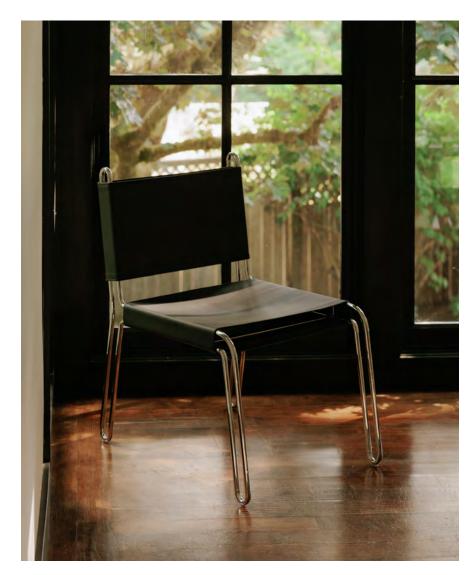

EW-1008-02 Salone Sideboard Black / WP-1265-37 Vast Country Framed Painting / GK-1123-21 East Candle Holder Tall Brown Torrent Marble / GK-1124-21 East Candle Holder Short Brown Torrent Marble

Inspired from days past. Designed for days to come. Dark top-grain leather set against a continuous chrome frame.

EW-1010-02 Petra Leather Accent Chair Black

BZ-1146-03-0 Rye King Bed Warm Brown / GZ-1157-03 Nash Side Table Honey Brown Burl / OD-1019-34 Echo Lamp Cream / WP-1265-37 Vast Country Framed Painting

"This collection was born out of experimenting with piping - a detail you would normally only see on upholstery. I love bringing elements from other parts of the furniture world into something new. It brings unexpected concepts and ideas to life."