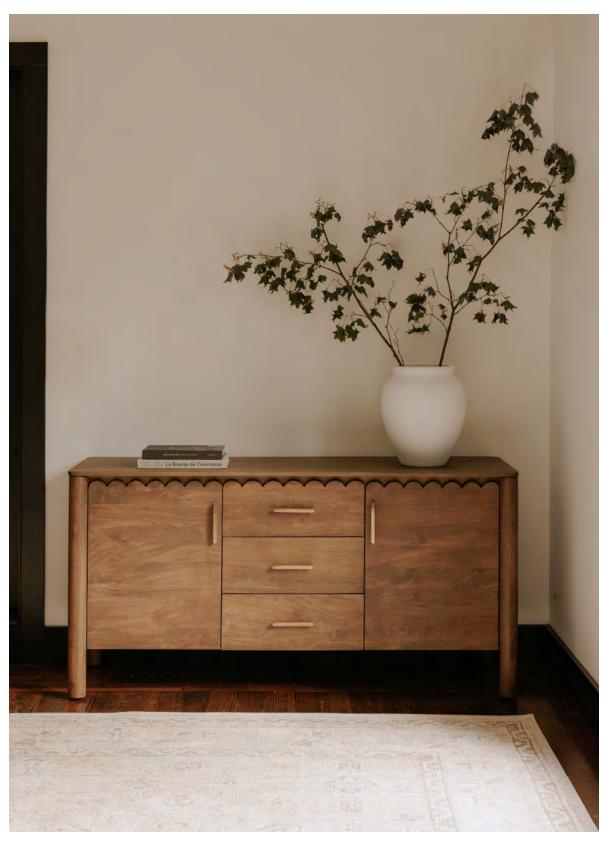

The Wiley 3-drawer sideboard's scallop detailing contrasts playfully against its traditional brass hardware & vintage brown finish.

A well-crafted wood frame. A timeless silhouette. Green velvet punctuates the balance of traditional and expressive, soft and inviting.