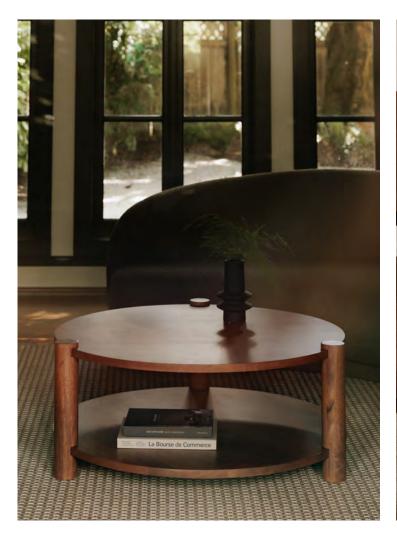

ffee Table Dark Brown / PJ-1024-27 Blair Accent Table Rainforest Green Marble / OA-1001-39 Francis Accent Chair Taupe / VZ-1046-18 Nissa Decorative Vessel 14In White





Our newest offerings always speak to the now with a clear eye toward the upcoming. Curved forms continue to strike a chord with vintage finishes and expressive marbles creating complementary yet contrasting moments of interest. A play on form, texture and trend, this Look Book forecasts with insight and curiosity in equal measure.



The Wiley 3-drawer sideboard's scallop detailing contrasts playfully against its traditional brass hardware & vintage brown finish.



A well-crafted wood frame. A timeless silhouette. Green velvet punctuates the balance of traditional and expressive, soft and inviting.

# CIRCULAR SERENITY





The Olsen table set showcased side-by-side.



EW-1008-02 Salone Sideboard Black / JM-1009-39 Excelsior Sofa Warm Taupe / JQ-1038-37 Wells 1 Framed Painting / JQ-1039-37 Wells 2 Framed Painting

## A ROOM TO BE LOVED. A ROOM TO BE LIVED IN.



ZT-1040-05 Edwin Accent Chair Cream / BZ-1153-34 Landon Coffee Table Beige Travertine / EW-1010-02 Petra Leather Accent Chair Black / JD-1085-03 Workshop Coffee Table Vintage Brown / EW-1013-20 Arlo Accent Chair Performance Fabric Deep Brown / GZ-1166-03 Wiley Side Table Vintage Brown / JM-1026-05 Bryn Chaise Oyster / EW-1016-24 Nekko Accent Table Natural

Texture and tranquillity. Contrast and complexity. The Francis accent chair features channel detailing and a solid birch frame.



OA-1001-39 Francis Accent Chair Taupe

A dynamic composition,