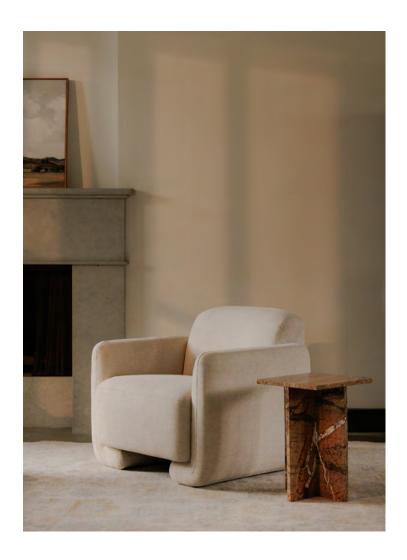

Texture and tranquillity. Contrast and complexity. The Francis accent chair features channel detailing and a solid birch frame.

OA-1001-39 Francis Accent Chair Taupe

A dynamic composition, dark round arches and rounded edges contrast with bright, colorful décor.