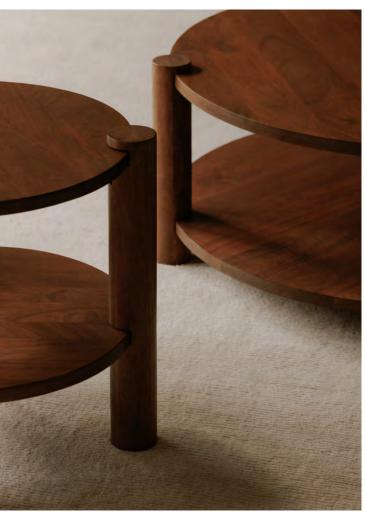

# CIRCULAR SERENITY

The Olsen table set showcased side-by-side.

EW-1008-02 Salone Sideboard Black / JM-1009-39 Excelsior Sofa Warm Taupe / JQ-1038-37 Wells 1 Framed Painting / JQ-1039-37 Wells 2 Framed Painting