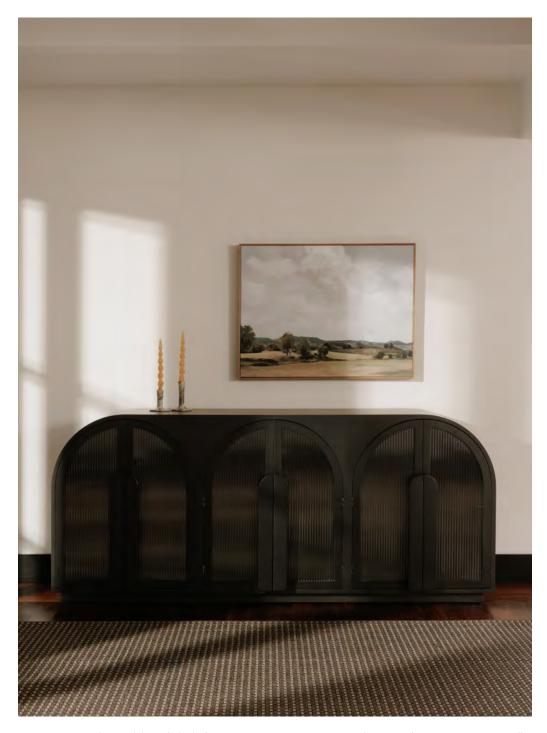

The Wiley 3-drawer sideboard's scallop detailing contrasts playfully against its traditional brass hardware & vintage brown finish.

A well-crafted wood frame. A timeless silhouette. Green velvet punctuates the balance of traditional and expressive, soft and inviting.