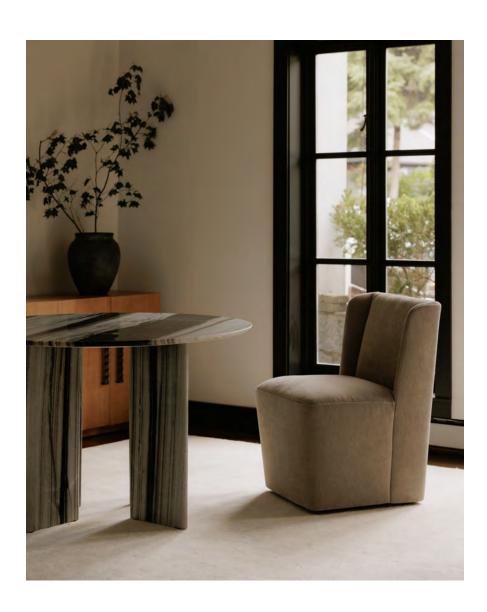

Fallon Accent Chair Flecked Ivory

ZT-1039-05

The balance of form is captured in the rectilinear Blair accent table set against the curves of the Fallon accent chair.