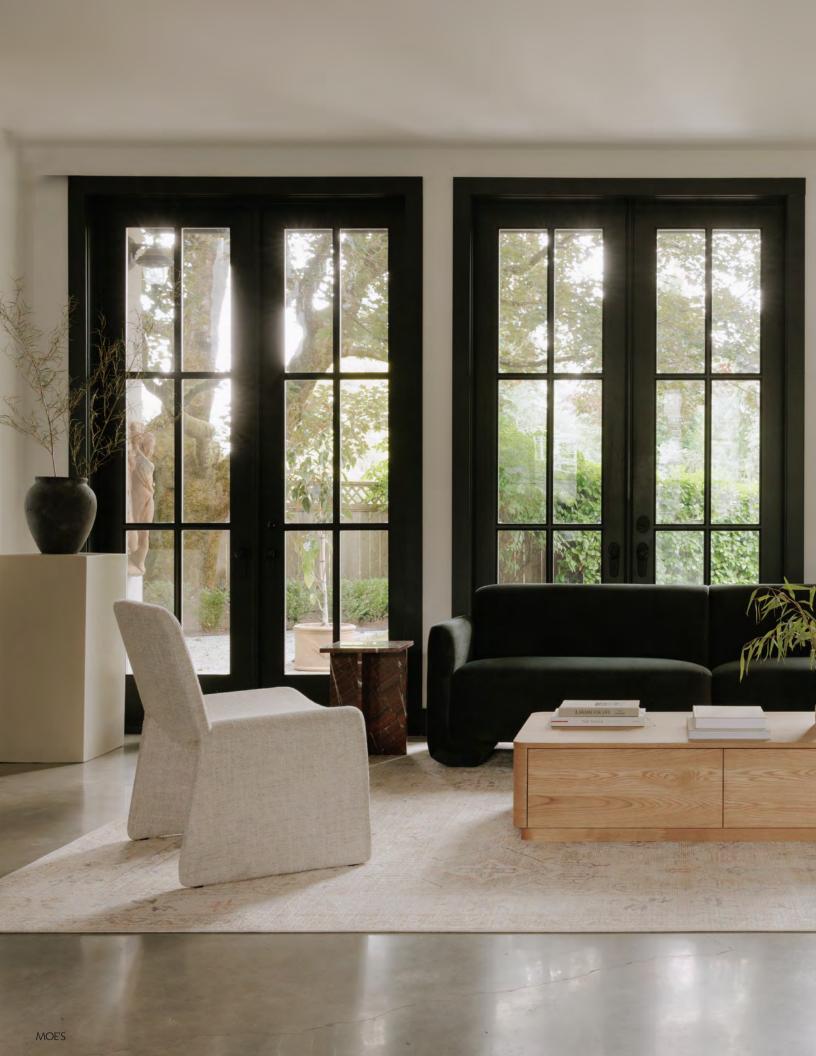

## A ROOM TO BE LOVED. A ROOM TO BE LIVED IN.

ZT-1040-05 Edwin Accent Chair Cream / BZ-1153-34 Landon Coffee Table Beige Travertine / EW-1010-02 Petra Leather Accent Chair Black / JD-1085-03 Workshop Coffee Table Vintage Brown / EW-1013-20 Arlo Accent Chair Performance Fabric Deep Brown / GZ-1166-03 Wiley Side Table Vintage Brown / JM-1026-05 Bryn Chaise Oyster / EW-1016-24 Nekko Accent Table Natural

Texture and tranquillity. Contrast and complexity. The Francis accent chair features channel detailing and a solid birch frame.

OA-1001-39 Francis Accent Chair Taupe

A dynamic composition, dark round arches and rounded edges contrast with bright, colorful décor.