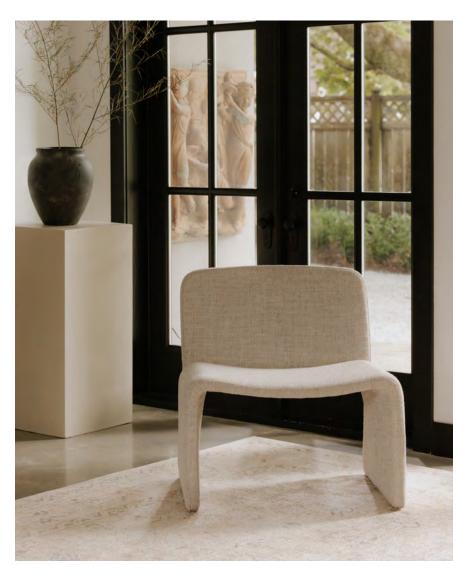

Texture and tranquillity. Contrast and complexity. The Francis accent chair features channel detailing and a solid birch frame.

OA-1001-39 Francis Accent Chair Taupe

A dynamic composition, dark round arches and rounded edges contrast with bright, colorful décor.