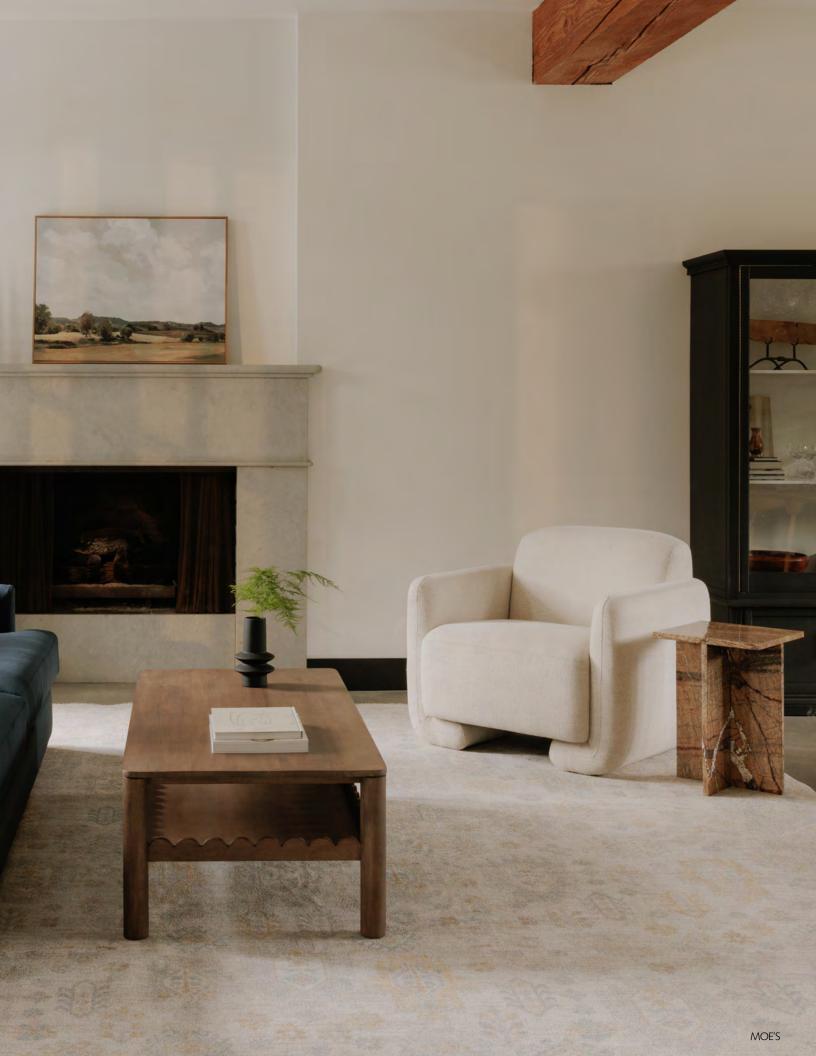

## A ROOM TO BE LOVED. A ROOM TO BE LIVED IN.

ZT-1040-05 Edwin Accent Chair Cream / BZ-1153-34 Landon Coffee Table Beige Travertine / EW-1010-02 Petra Leather Accent Chair Black / JD-1085-03 Workshop Coffee Table Vintage Brown / EW-1013-20 Arlo Accent Chair Performance Fabric Deep Brown / GZ-1166-03 Wiley Side Table Vintage Brown / JM-1026-05 Bryn Chaise Oyster / EW-1016-24 Nekko Accent Table Natural

Texture and tranquillity. Contrast and complexity. The Francis accent chair features channel detailing and a solid birch frame.

OA-1001-39 Francis Accent Chair Taupe

A dynamic composition, dark round arches and rounded edges contrast with bright, colorful décor.