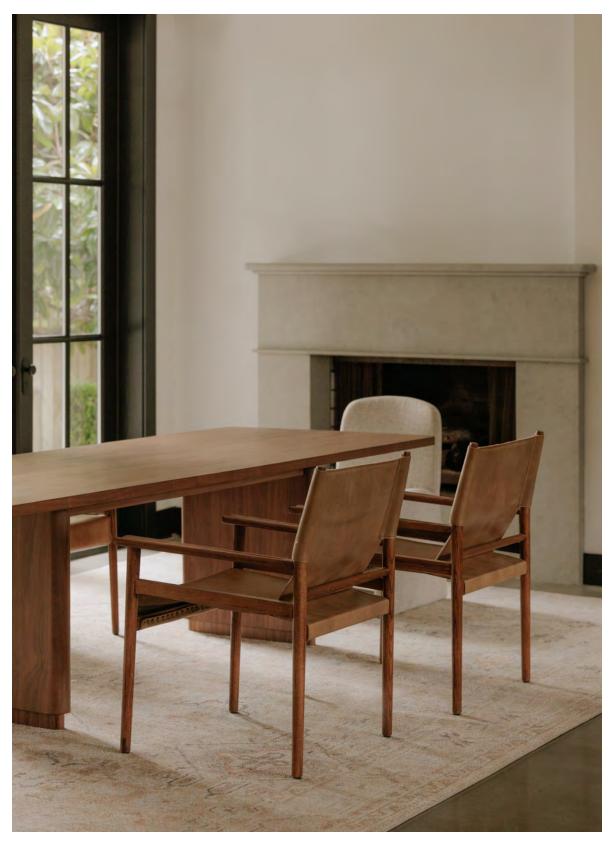

#### DINE WITH US. LINGER A LITTLE BIT LONGER.

QN-1030-02 Remy Dining Chair Black / JD-1084-03 Workshop Dining Table Vintage Brown / BC-1128-20 Daifuku Dining Chair Walnut Stained Ash / KQ-1035-39 Cormac Rolling Dining Chair Performance Fabric Warm Sand / DR-1330-27 Selby Stool Olive / JD-1076-16-0 Celia Round Dining Table Green Onyx Marble / VH-1017-02-0 Mono Dining Table Black / EH-1112-15 Place Dining Banquette Light Grey / ME-1062-27 Calla Dining Chair Green Velvet

Come to connect. Come to gather. The Cormac rolling dining chair adds a contemporary touch to the timeless Celia round dining table.

Soft velvet offsets the natural character of solid oak. Ample storage discreetly sits inside a rounded form of the Round Off coffee table as it nestles amidst different décor, marble accents and soft, sculptural seating. A variance in texture. A play on form. A balanced space.