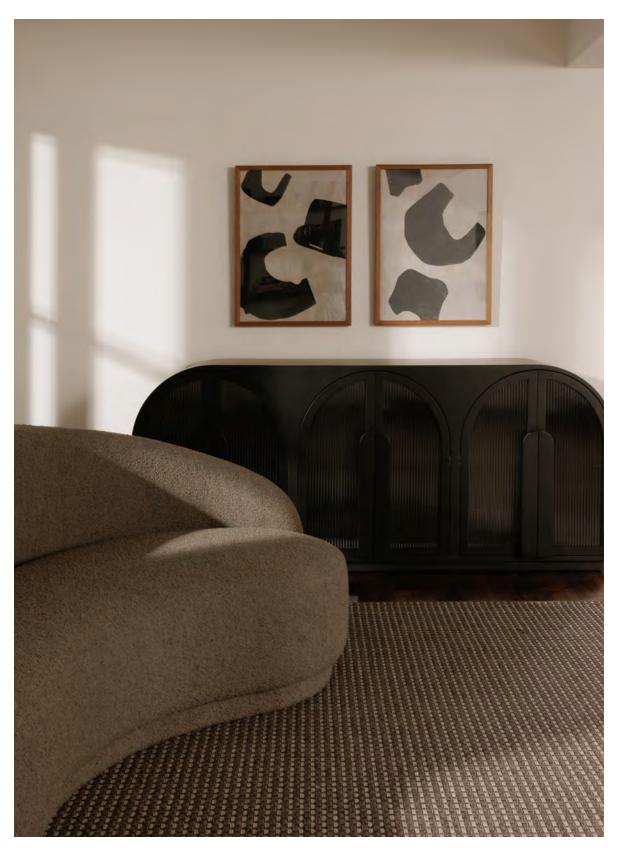

# CIRCULAR SERENITY

The Olsen table set showcased side-by-side.

EW-1008-02 Salone Sideboard Black / JM-1009-39 Excelsior Sofa Warm Taupe / JQ-1038-37 Wells 1 Framed Painting / JQ-1039-37 Wells 2 Framed Painting

EW-1008-02 Salone Sideboard Black / WP-1265-37 Vast Country Framed Painting / GK-1123-21 East Candle Holder Tall Brown Torrent Marble / GK-1124-21 East Candle Holder Short Brown Torrent Marble

Inspired from days past. Designed for days to come. Dark top-grain leather set against a continuous chrome frame.