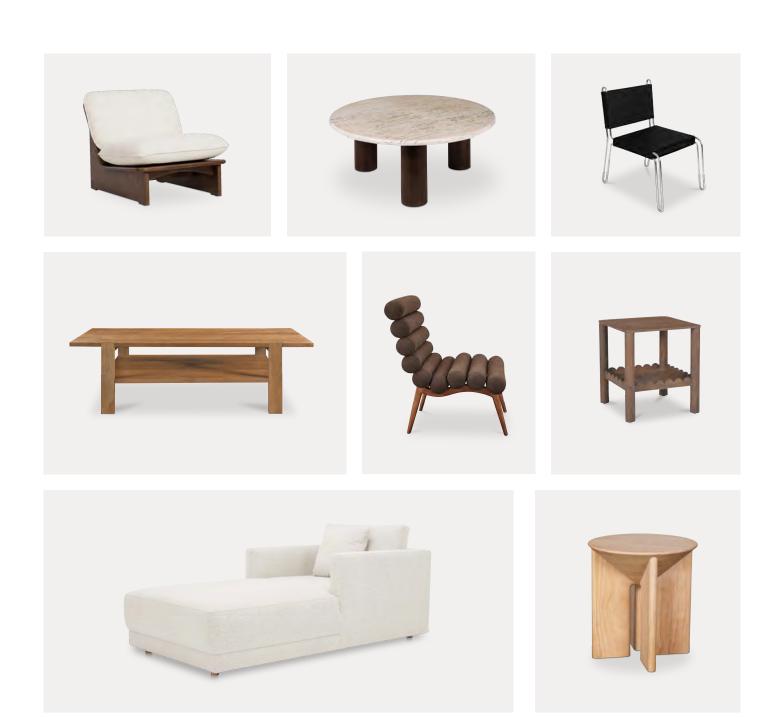

coming. Curved forms continue to strike a chord with vintage finishes and expressive marbles creating complementary yet contrasting moments of interest. A play on form, texture and trend, this Look Book forecasts with insight and curiosity in equal measure.



The Wiley 3-drawer sideboard's scallop detailing contrasts playfully against its traditional brass hardware & vintage brown finish.



A well-crafted wood frame. A timeless silhouette. Green velvet punctuates the balance of traditional and expressive, soft and inviting.

# CIRCULAR SERENITY





The Olsen table set showcased side-by-side.



EW-1008-02 Salone Sideboard Black / JM-1009-39 Excelsior Sofa Warm Taupe / JQ-1038-37 Wells 1 Framed Painting / JQ-1039-37 Wells 2 Framed Painting

## A ROOM TO BE LOVED. A ROOM TO BE LIVED IN.



ZT-1040-05 Edwin Accent Chair Cream / BZ-1153-34 Landon Coffee Table Beige Travertine / EW-1010-02 Petra Leather Accent Chair Black / JD-1085-03 Workshop Coffee Table Vintage Brown / EW-1013-20 Arlo Accent Chair Performance Fabric Deep Brown / GZ-1166-03 Wiley Side Table Vintage Brown / JM-1026-05 Bryn Chaise Oyster / EW-1016-24 Nekko Accent Table Natural

Texture and tranquillity. Contrast and complexity. The Francis accent chair features channel detailing and a solid birch frame.



OA-1001-39 Francis Accent Chair Taupe

A dynamic composition, dark round arches and rounded edges contrast with bright, colorful décor.



EW-1008-02 Salone Sideboard Black / WP-1265-37 Vast Country Framed Painting / GK-1123-21 East Candle Holder Tall Brown Torrent Marble / GK-1124-21 East Candle Holder Sho