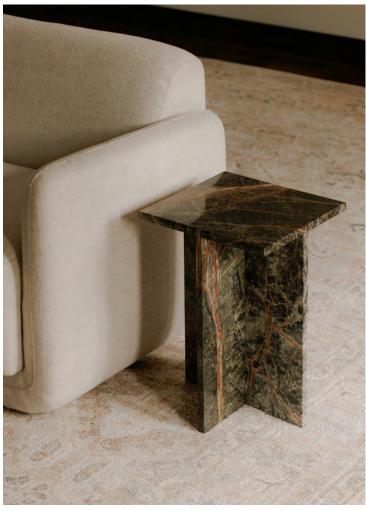

Fallon Accent Chair Flecked Ivory

ZT-1039-05

The balance of form is captured in the rectilinear Blair accent table set against the curves of the Fallon accent chair.