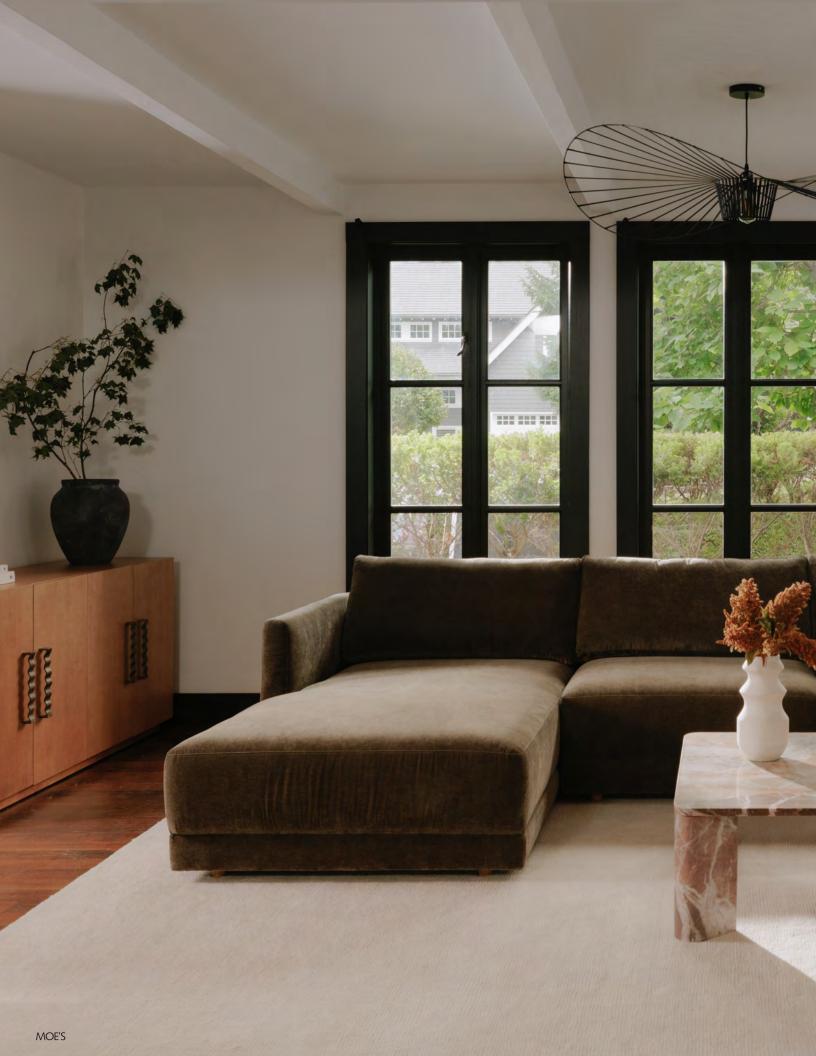

rimenting with piping - a detail you would normally only see on upholstery. I love bringing elements from other parts of the furniture world into something new. It brings unexpected concepts and ideas to life."

- Emma Doody, Senior Furniture Designer





## THE QUIET. THE PERSONAL. THE BEDROOM.



Watson 4 Drawer Dresser BB-1001-03 / Theo Two Drawer Nightstand Brown RP-1011-03 / Ella Accent Chair Heather Beige EH-1115-34 / Wiley Nightstand Vintage Brown GZ-1171-03 / Ichigo King Bed Deep Orange OA-1003-12-0 / Lennon Nightstand GZ-1180-21 / Round Off Tall Nightstand Oak YR-1013-24 / Rye 6 Drawer Dresser Warm Brown BZ-1144-03 / Zeppelin King Bed Heather Light Grey OA-1006-29-0

The Ella accent chair. Notes of subtlety and understated elegance.



EH-1115-34 Ella Accent Chair Heather Beige





Layered and textured. Wood, velvet, marble and stone – different materials come together as an enlivened collection, each piece thoughtfully connected yet carefully considered on its own.

JM-1027-27-L-0
Bryn Sectional Cedar Green Left
JD-1048-12-0
Segment Coffee Table Orange Lavante
Marble
JD-1087-03
Olsen Accent Table Vintage Brown
EW-1006-24
Cara Sideboard Natural
VZ-1046-02
Nissa Decorative Vessel 14In Black
VZ-1051-18
Perri Vase White



The Olsen accent table with ample open storage.



The Perri vase sits atop the Segment coffee table in orange Lavante marble.



EH-1115-34 Sofi Accent Chair Studio Canvas

"Togetherness is more than just physically coming together. It's a feeling. We've created each piece and curated each snapshot with a mixture of textures, tones and forms—the