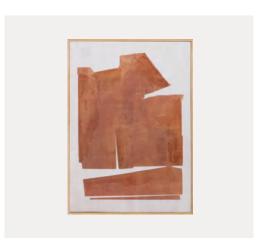

# CIRCULAR SERENITY

The Olsen table set showcased side-by-side.

EW-1008-02 Salone Sideboard Black / JM-1009-39 Excelsior Sofa Warm Taupe / JQ-1038-37 Wells 1 Framed Painting / JQ-1039-37 Wells 2 Framed Painting