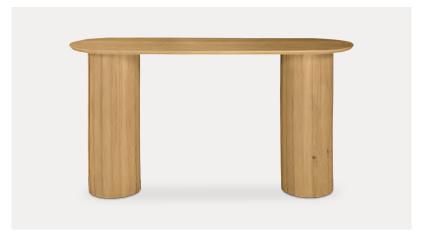

JD-1067-16-0 Celeste Cafe Table / DD-1036-18 Raja Decorative Vessel Medium

QO-1004-02. Finn Dining Chair Black / QO-1004-24 Finn Dining Chair Natural / YR-1009-24-0 Round Off Dining Table Small Oak / WP-1263-37 Natural World Framed Painting