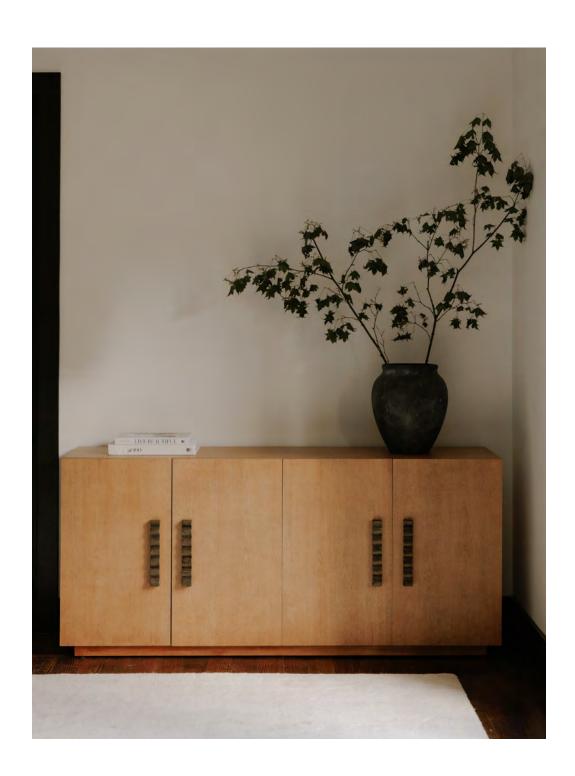

The Wiley 3-drawer sideboard's scallop detailing contrasts playfully against its traditional brass hardware & vintage brown finish.

A well-crafted wood frame. A timeless silhouette. Green velvet punctuates the balance of traditional and expressive, soft and inviting.