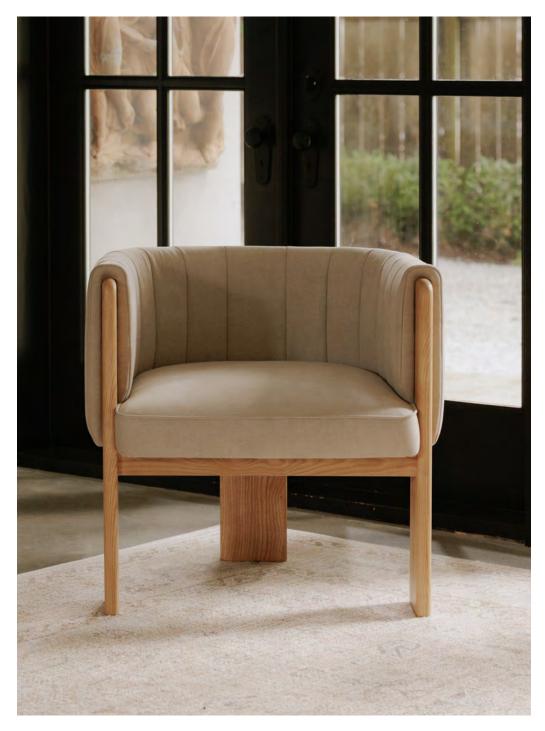

Texture and tranquillity. Contrast and complexity. The Francis accent chair features channel detailing and a solid birch frame.

OA-1001-39 Francis Accent Chair Taupe

A dynamic composition, dark round arches and rounded edges contrast with bright, colorful décor.