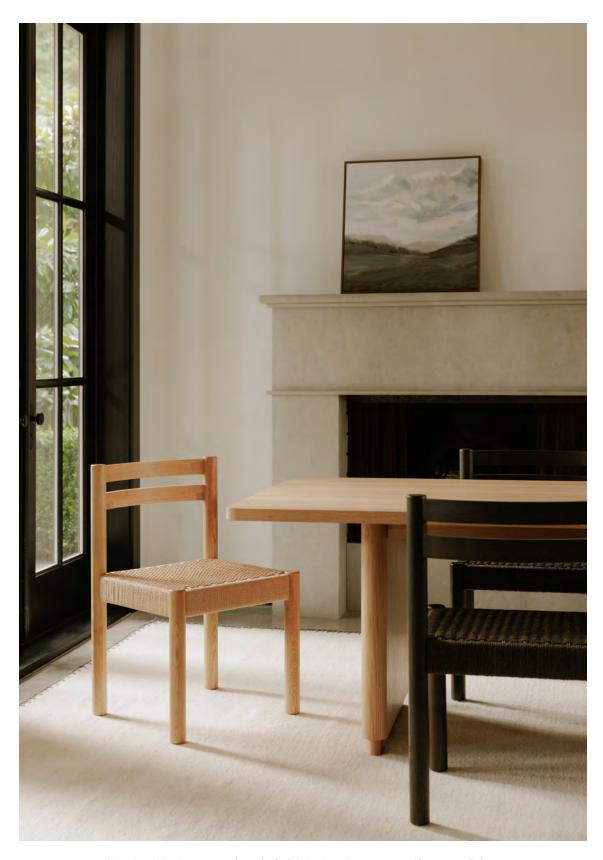

#### DINE WITH US. LINGER A LITTLE BIT LONGER.

QN-1030-02 Remy Dining Chair Black / JD-1084-03 Workshop Dining Table Vintage Brown / BC-1128-20 Daifuku Dining Chair Walnut Stained Ash / KQ-1035-39 Cormac Rolling Dining Chair Performance Fabric Warm Sand / DR-1330-27 Selby Stool Olive / JD-1076-16-0 Celia Round Dining Table Green Onyx Marble / VH-1017-02-0 Mono Dining Table Black / EH-1112-15 Place Dining Banquette Light Grey / ME-1062-27 Calla Dining Chair Green Velvet

Come to connect. Come to gather. The Cormac rolling dining chair adds a contemporary touch to the timeless Celia round dining table.

Soft velvet offsets the natural character of solid oak. Ample storage discreetly sits inside a rounded form of the Round Off coffee table as it nestles amidst different décor, marble accents and soft, sculptural seating. A variance in texture. A play on form. A balanced space.