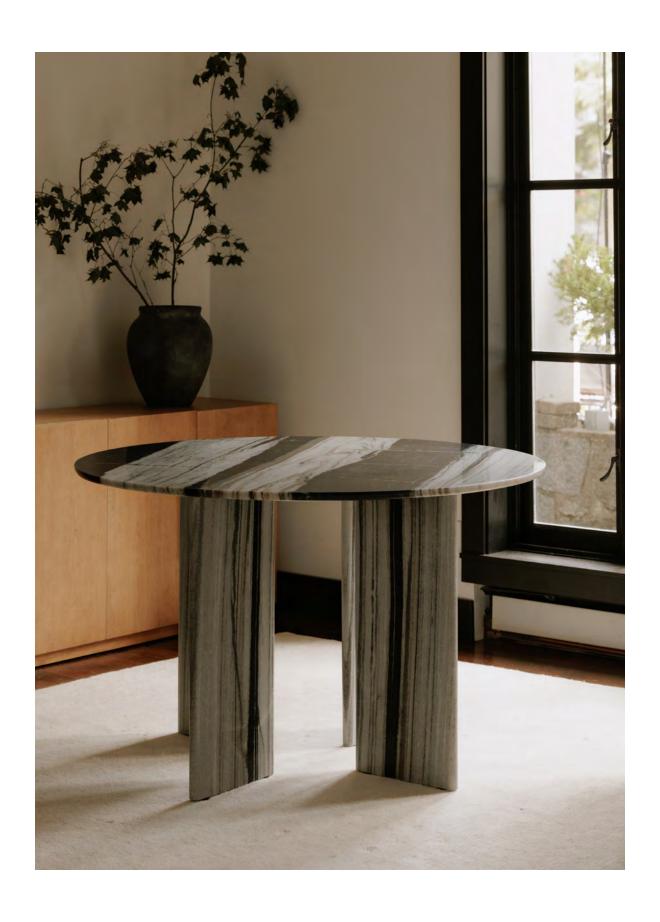

Fallon Accent Chair Flecked Ivory

ZT-1039-05

The balance of form is captured in the rectilinear Blair accent table set against the curves of the Fallon accent chair.