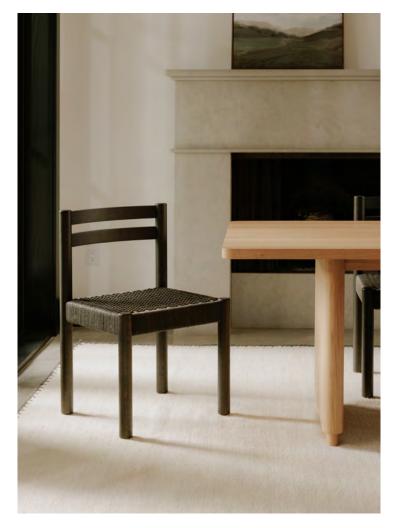

#### DINE WITH US. LINGER A LITTLE BIT LONGER.

QN-1030-02 Remy Dining Chair Black / JD-1084-03 Workshop Dining Table Vintage Brown / BC-1128-20 Daifuku Dining Chair Walnut Stained Ash / KQ-1035-39 Cormac Rolling Dining Chair Performance Fabric Warm Sand / DR-1330-27 Selby Stool Olive / JD-1076-16-0 Celia Round Dining Table Green Onyx Marble / VH-1017-02-0 Mono Dining Table Black / EH-1112-15 Place Dining Banquette Light Grey / ME-1062-27 Calla Dining Chair Green Velvet

Come to connect. Come to gather. The Cormac rolling dining chair adds a contemporary touch to the timeless Celia round dining table.

Soft velvet offsets the natural character of solid oak. Ample storage discreetly sits inside a rounded form of the Round Off coffee table as it nestles amidst different décor, marble accents and soft, sculptural seating. A variance in texture. A play on form. A balanced space.