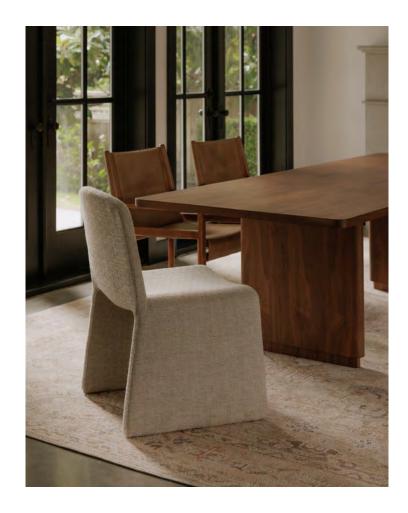

#### DINE WITH US. LINGER A LITTLE BIT LONGER.

QN-1030-02 Remy Dining Chair Black / JD-1084-03 Workshop Dining Table Vintage Brown / BC-1128-20 Daifuku Dining Chair Walnut Stained Ash / KQ-1035-39 Cormac Rolling Dining Chair Performance Fabric Warm Sand / DR-1330-27 Selby Stool Olive / JD-1076-16-0 Celia Round Dining Table Green Onyx Marble / VH-1017-02-0 Mono Dining Table Black / EH-1112-15 Place Dining Banquette Light Grey / ME-1062-27 Calla Dining Chair Green Velvet

Come to connect. Come to gather. The Cormac rolling dining chair adds a contemporary touch to the timeless Celia round dining table.

Soft velvet offsets the natural character of solid oak. Ample storage discreetly sits inside a rounded form of the Round Off coffee table as it nestles amidst different décor, marble accents and soft, sculptural seating. A variance in texture. A play on form. A balanced space.