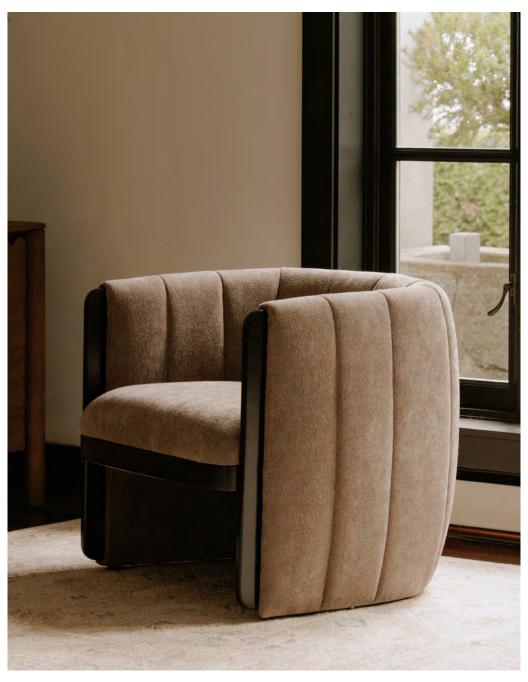

tional and expressive, soft and inviting.

# CIRCULAR SERENITY





The Olsen table set showcased side-by-side.



EW-1008-02 Salone Sideboard Black / JM-1009-39 Excelsior Sofa Warm Taupe / JQ-1038-37 Wells 1 Framed Painting / JQ-1039-37 Wells 2 Framed Painting

## A ROOM TO BE LOVED. A ROOM TO BE LIVED IN.



ZT-1040-05 Edwin Accent Chair Cream / BZ-1153-34 Landon Coffee Table Beige Travertine / EW-1010-02 Petra Leather Accent Chair Black / JD-1085-03 Workshop Coffee Table Vintage Brown / EW-1013-20 Arlo Accent Chair Performance Fabric Deep Brown / GZ-1166-03 Wiley Side Table Vintage Brown / JM-1026-05 Bryn Chaise Oyster / EW-1016-24 Nekko Accent Table Natural

Texture and tranquillity. Contrast and complexity. The Francis accent chair features channel detailing and a solid birch frame.



OA-1001-39 Francis Accent Chair Taupe

A dynamic composition, dark round arches and rounded edges contrast with bright, colorful décor.



EW-1008-02 Salone Sideboard Black / WP-1265-37 Vast Country Framed Painting / GK-1123-21 East Candle Holder Tall Brown Torrent Marble / GK-1124-21 East Candle Holder Short Brown Torrent Marble

Inspired from days past. Designed for days to come. Dark top-grain leather set against a continuous chrome frame.



EW-1010-02 Petra Leather Accent Chair Black



BZ-1146-03-0 Rye King Bed Warm Brown / GZ-1157-03 Nash Side Table Honey Brown Burl / OD-1019-34 Echo Lamp Cream / WP-1265-37 Vast Country Framed Painting

"This collection was born out of experimenting with piping - a detail you would normally only see on upholstery. I love bringing elements from oth